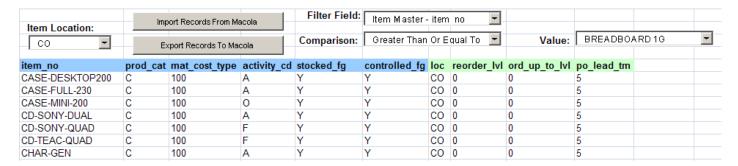

### WHO NEEDS THIS SOFTWARE?

If you need to make a lot of changes or additions to your Macola® inventory item master file or item/location but have been dreading the time it will take to open the screen for each and every item, this utility is for you. Let's say that you want to:

#### **HOW DOES IT WORK?**

Using a familiar Excel spreadsheet with powerful Visual Basic programming, this utility imports and exports data directly from and to your Macola® master files. For the item master and item/location files, we allow you to pick and choose the data fields you want to view (from the list of 200 fields). We also allow you to add new items. It's easy to use, and it saves a lot of your time.